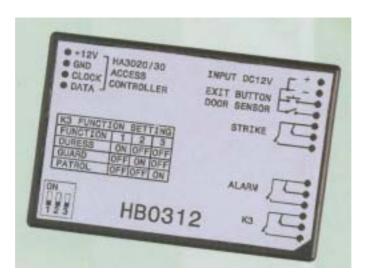

## HB0312 Relay Board

## Characteristics

- > Spare part of HA3000 Series
- > Receive the control signal from HA3000 series products and drive the relay (three sets) on/off function
- Provide two DI points status signal back to HA3000 series products
- > Transfer DC 12V power to HA3000 series
- The third relay function can be selected by DIP switch (either one of following to be choose: duress; security; patrol)

## Specification

| Model                 | HB0312                             |
|-----------------------|------------------------------------|
| Case Material         | Epoxy resin                        |
| Control Relay         | 3 sets, 24V DC, 3A, NC/NO          |
| Input(s)              | 2 sets                             |
| Dimension             | 45 (H) X 64 (W) X 10 (D) mm        |
| Weight                | 74 g                               |
| Working Voltage       | DC 10~15Volt                       |
| Power Consumption     | 300mA Max.@12 VDC (include HA3020) |
| Operating Temperature | 0 ~50                              |
| Humidity              | 5%~95% (no condensation)           |